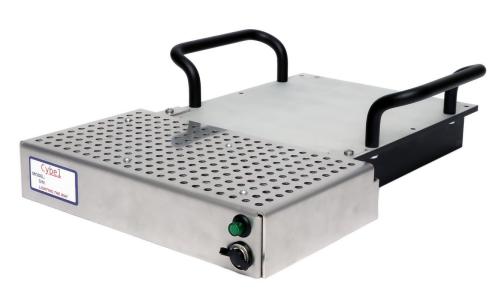

The **CYBEL IKARUS** is a forced air heat sink device for the Skyline series, either amplifiers and lasers. This module is designed for tabletop applications. It is an air cooling design that stabilizes the temperature of the Skyline and has a capacity to dissipate power up to 170W.

**IKARUS** consists of a heat sink, air unit, and power supply. The heat sink is made up of aluminum alloy (AL6063-T5) and has a straight fin-type structure. The air blowers have a rated power of 22 W and 4200 RPM and can be switched on or off.

**IKARUS** Heat sink also has dedicated holes for handles, this feature allows easy transportation for the Skyline module. All this features with a small impact in the footprint (319x240mm<sup>2</sup>).