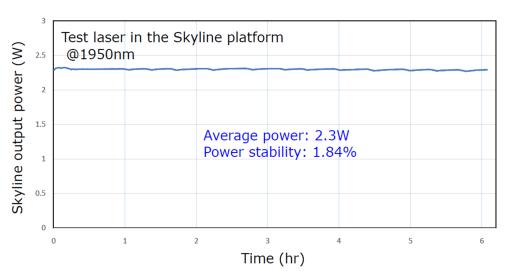

nit, and power supply. The heat sink is made up of aluminum alloy (AL6063-T5) and has a straight fin-type structure. The air blowers have a rated power of 22 W and 4200 RPM and can be switched on or off.

**IKARUS** Heat sink also has dedicated holes for handles, this feature allows easy transportation for the Skyline module. All this features with a small impact in the footprint (319x240mm<sup>2</sup>).

#### **Heat Sinks Series**

Also other heat sinks available for OEM MAKO and SKYLINE

- VORTEX-forced air
- POLAR-cold plate



IKARUS Forced Air Heat Sink Module for OEM Skyline Aeries

LIGHTING THE WAY

1195 Pennsylvania Ave. Bethlehem, PA 18018 Phone: 610-691-7012 Sales: contact@cybel-llc.com

Website: www.cybel-llc.com

### Mechanical dimensions of IKARUS





## Top view

Side view



Skyline Laser 1950nm Power Stability vs. Time

#### **CUSTOMIZATION**

The **IKARUS** is a heat sink platform that can be customized to match Customers' specific requirements. Please contact Cybel.

**COMPLIANCE with Regulatory Requirements:** These OEM products are Class 4 lasers as designated by the Center for Device and Radiology Health (CDRH). As such they are intended only in integration into other equipment and do not comply with CDRH requirement. It is the customer responsibility for CDRH certification of the full system that incorporates this industrial laser.





1195 Pennsylvania Ave Bethlehem, PA 18018 Phone: 610-691-7012 Sales: contact@cybel-llc.com

Website: www.cybel-llc.com