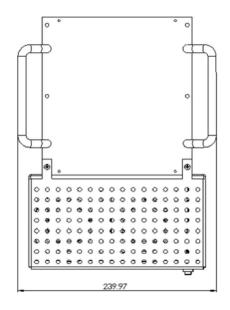

### Mechanical dimensions of IKARUS

## Top view

Side view

Skyline Laser 1950nm Power Stability vs. Time

**IKARUS** Heat sink also has dedicated holes for handles, this feature allows easy transportation for the Skyline module. All this features with a small impact in the footprint (319x240mm<sup>2</sup>).