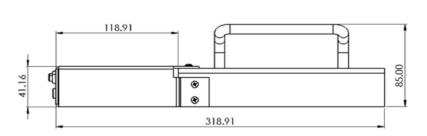

### Mechanical dimensions of IKARUS

## Top view

Side view

Skyline Laser 1950nm Power Stability vs. Time

#### **Key Features**

- Operating temp. -10°C to 50°C
- Power supply 7.5V
- Thermal dissipation up to 170W
- Weight: 1kg
- Storage temp. -40°C to 80°C
- Footprint: 319x240mm<sup>2</sup>
- Available handles for transportation
- Height with handles 85mm
- Mounting holes for Skyline